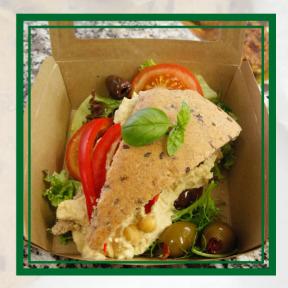

The Wealden Wedge will be served as an accompaniment to our delicious organic soups, salads and paté OR as a unique freshly made sandwich (available from 14 June).

OR
TAKE AWAY

## Special Offer from 14 – 25 June

FREE coffee or tea with every Wealden Wedge sandwich eaten in our café

The Wealden Wedge is made with spelt flour, sunflower and flax seeds. Spelt, was widely grown in Roman times. It is an ancestor of modern wheat and has a high fibre and low gluten content which makes it much easier to digest than modern wheat.