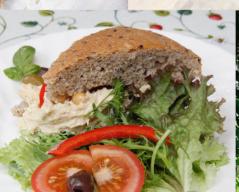

## Wealden Wholefoods introduces .... The Wealden Wedge

Our new bespoke loaf made exclusively for our customers by Lighthouse Bakery.

The Wealden Wedge is made with spelt flour, sunflower and flax seeds.

## Special Offer from 14 – 25 June

FREE coffee or tea with every Wealden Wedge sandwich eaten in our café

The Wealden Wedge is made with spelt flour, sunflower and flax seeds. Spelt, was widely grown in Roman times. It is an ancestor of modern wheat and has a high fibre and low gluten content which makes it much easier to digest than modern wheat.