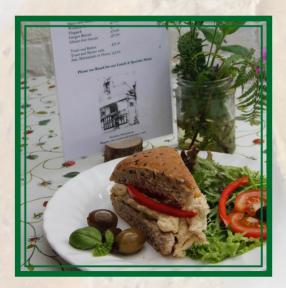

## Wealden Wholefoods introduces .... The Wealden Wedge

Our new bespoke loaf made exclusively for our customers by Lighthouse Bakery.

The Wealden Wedge is made with spelt flour, sunflower and flax seeds.

The Wealden Wedge will be served as an accompaniment to our delicious organic soups, salads and paté OR as a unique freshly made sandwich (available from 14 June).

OR
TAKE AWAY

## Special Offer from 14 – 25 June

FREE coffee or tea with every Wealden Wedge sandwich eaten in our café

The Wealden Wedge is made with spelt flour, sunflower and flax seeds. Spelt, was widely grown in Roman times. It is an ancestor of modern wheat and has a high fibre and low gluten content which makes it much easier to digest than modern wheat.